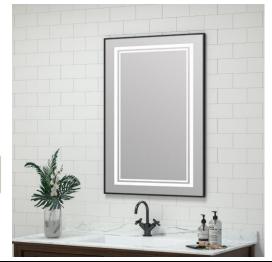

# NARROW FRAMED LED MEDICINE CABINET

MODEL#: KAT 1836-1D (1) N

## **FEATURES:**

- ONE 18X36" FULLY MIRRORED NARROW FRAMED LED DOOR.
- FOUR ADJUSTABLE 3/8" THICK HIGH POLISHED GLASS SHELVES.
- SHELVING WITH LOCKDOWN MECHANISM (NO HOLES IN CABINET).
- 165-DEGREE PROPRIETARY SOFT CLOSE HEAVY DUTY HINGES.
- MUST SPECIFIY LEFT OR RIGHT DOOR HINGING; NON REVERSIBLE DUE TO WIRING.
- **BRIGHTNESS: 3300 LUMENS**
- HARDWIRE TO WALL SWITCH TO OPERATE.
- FULL GASKET BEHIND DOOR.
- **BACK WALL MIRROR FULLY** SEALED.

## **COLOR TEMPERATURE:**

- 6000K (COOL WHITE)
- 3500K (WARM WHITE)

POLISHED BRUSHED WHITE

POLISHED **NICKEL** 

MATTE

CHROME GOLD

OVERALL SIZE DIMENSION: 18" WIDE X 36" HIGH X 5 3/16" DEEP

ROUGH OPENING DIMENSION: 17 3/8" WIDE X 35 3/8" HIGH X 4" DEEP